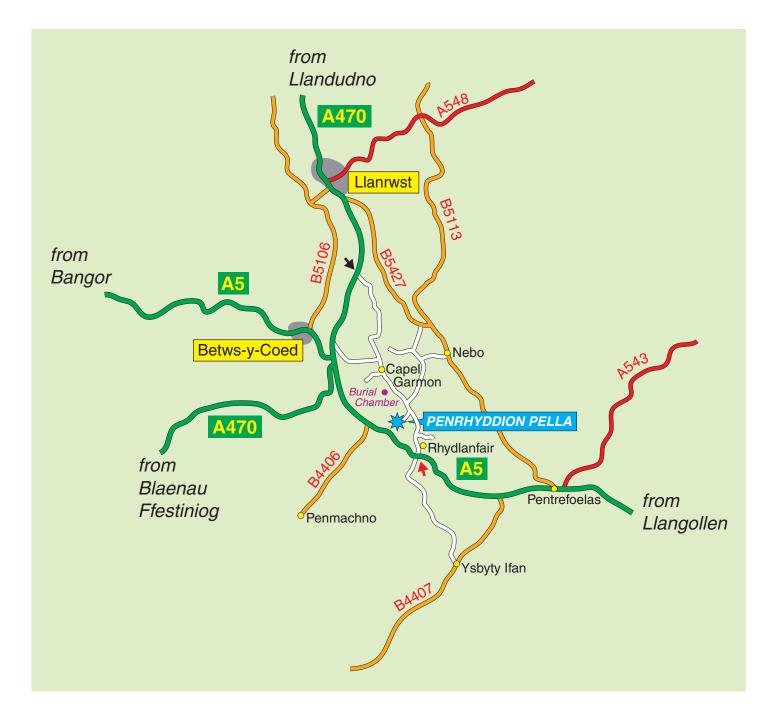

## \* DIRECTIONS TO PENRHYDDION PELLA

Coming *from Llangollen* on the  $A_5$  drive through Pentrefoelas past the Foelas Arms Hotel, follow the road for 3 miles and turn right right at the sign for Capel Garmon / Nebo. Go up the lane for 1 mile and then turn left at the first public lane (not private) beside a small bicycle sign. Follow the lane for half a mile and we are on the left.

Coming *from Llandudno* on the A470 drive through Llanrwst, follow the road for 2 miles and turn left  $\triangleleft$  at the sign for Capel Garmon / Nebo. Go up the steep lane for 3 miles through Capel Garmon and past the *Burial Chamber* then turn right at the lane beside a small bicycle sign. Follow the lane for half a mile and we are on the left.